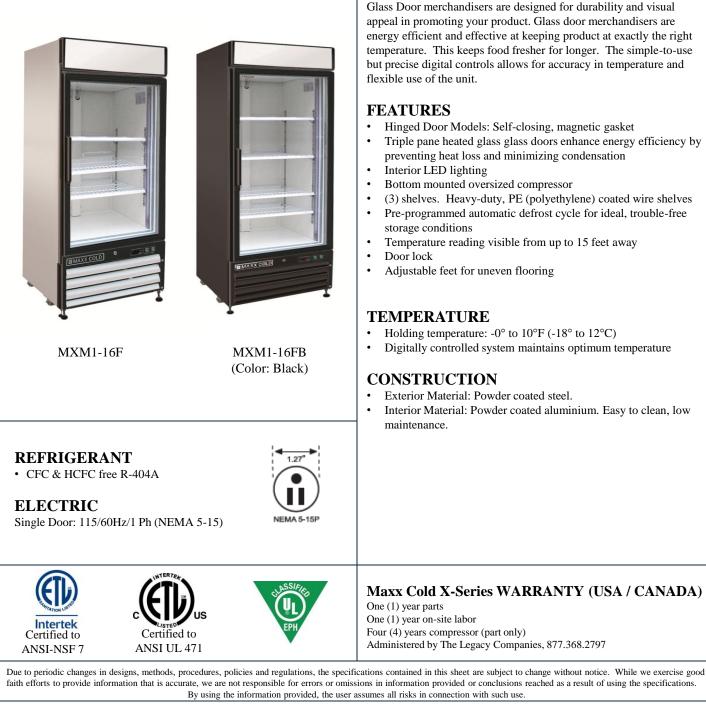

## **GLASS DOOR MERCHANDISER | 16 Cu Ft FREEZER**

Model:

MXM1-16FB

International Model: Add -50 (220V/50Hz/1Ph)

The built in performance enhancing functions ensure that given proper attention and preventative maintenance, each Maxx Product will deliver years of trouble free, reliable, low maintenance, efficient operation.

## **GLASS DOOR MERCHANDISER | 16 Cu Ft FREEZER**

|                                   | MXM1-16F         |
|-----------------------------------|------------------|
|                                   |                  |
| In: External Dimensions W x D X H | 25 x 26 x 75     |
| mm: External Dimensions W x D X H | 635 x 660 x 1900 |
| Nominal Capacity                  | 16 Cu Ft / 453 L |
| Doors                             | 1                |
| Shelves                           | (3) shelves      |
| Amps (Watts)                      | 11 Amps          |
| Unit Weight                       | 243 lb / 110 kg  |