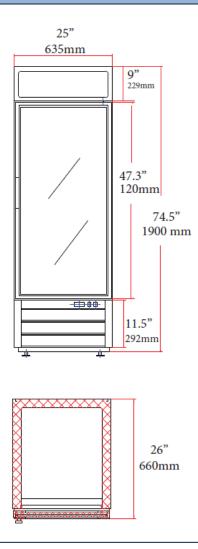

## **GLASS DOOR MERCHANDISER | 16 Cu Ft FREEZER**

|                                   | MXM1-16F         |
|-----------------------------------|------------------|
|                                   |                  |
| In: External Dimensions W x D X H | 25 x 26 x 75     |
| mm: External Dimensions W x D X H | 635 x 660 x 1900 |
| Nominal Capacity                  | 16 Cu Ft / 453 L |
| Doors                             | 1                |
| Shelves                           | (3) shelves      |
| Amps (Watts)                      | 11 Amps          |
| Unit Weight                       | 243 lb / 110 kg  |